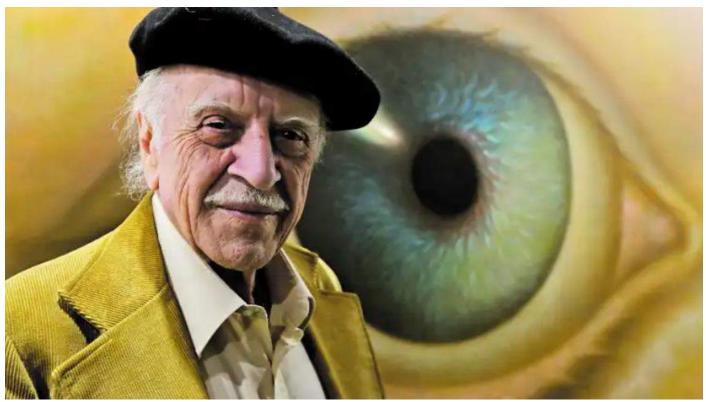

#### Latin-American Master

Rodolfo Abularach was an a Guatemalan artist of Palestinian descent and considered one of the most illustrious Masters of Latin America. In 1958, he travelled to New York with a scholarship from the Directorate of Fine Arts of Guatemala and extended his stay through a succession of scholarships, including 2 scholarships from the Simon Guggenheim Foundation, establishing his residence in NYC until 2005.

### 1933 – 2020

The Latin-American Master Rodolfo Abularach passed away in 2020 at the age of 87. In his life he participated in more than 100 individual exhibitions since 1947 and won numerous awards, beginning in 1959 with the First Prize for Painting at the National Contest of Sciences, Letters and Fine Arts in Guatemala; the Prize at the Fifth Biennial of Sao Paolo, Brazil; First Prize for Drawing at the San Francisco Museum of Art, San Francisco, California; and Carlos Mérida National Prize in Guatemala.