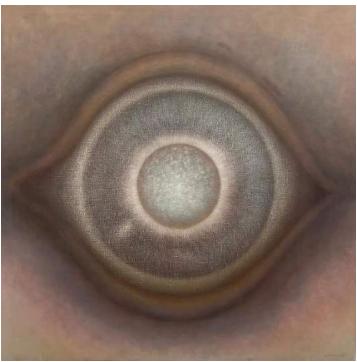

# Rodolfo Abularach

Latin-American Master

MoMA New York

1933 – 2020

**MAASTRICHTARTDISTRICT** 



#### Latin-American Master

Rodolfo Abularach was an a Guatemalan artist of Palestinian descent and considered one of the most illustrious Masters of Latin America. In 1958, he travelled to New York with a scholarship from the Directorate of Fine Arts of Guatemala and extended his stay through a succession of scholarships, including 2 scholarships from the Simon Guggenheim Foundation, establishing his residence in NYC until 2005.



Saturno, 72x72 in, oil on canvas, 1975

#### **MoMA New York**

His works are included in the permanent collections of prestigious art museums such as the Metropolitan Museum of Art of New York, the MoMA - Museum of Modern Art of New York; the AMA - Museum of the Americas, Washington D.C.; LACMA - Los Angeles County Museum of Art, Los Angeles, California; Lowe Art Museum, Miami; Museum of Modern Art in Bogotá, Colombia; Museum of Contemporary Art, Sao Paulo, Brazil; Musée d'Art et d'Histoire, Geneva, Switzerland; Royal Museum of Art, Copenhagen, Denmark; Museum of International and Contemporary Graphic Arts, Fredrikstad, Norway.

# **\*** MAASTRICHTARTDISTRICT



### 1933 – 2020

The Latin-American Master Rodolfo Abularach passed away in 2020 at the age of 87. In his life he participated